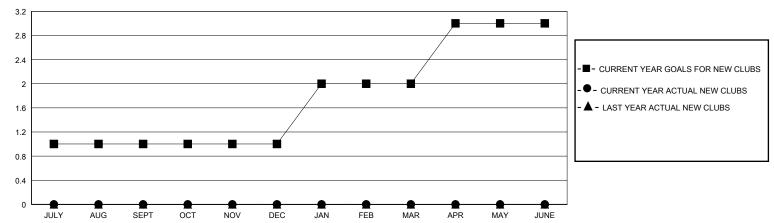

## District 2 E1

GMT: LOCATION TEXAS GMT CA

| Clubs         |               |             |               | Members               |                       |                         |                                                    |  |
|---------------|---------------|-------------|---------------|-----------------------|-----------------------|-------------------------|----------------------------------------------------|--|
|               | RESULTS FOR   | R 2023-2024 |               | RESULTS FOR 2023-2024 |                       |                         |                                                    |  |
| QUARTER       | NEW CLUB GOAL | NEW CLUBS   | DROPPED CLUBS | QUARTER MEMB          | ER GROWTH NET<br>GOAL | MEMBER GROWTH<br>ACTUAL | DROPPED<br>MEMBERS ACTUAL<br>(including transfers) |  |
| JULY/AUG/SEPT | 1             | 0           | 0             | JULY/AUG/SEPT         | 40                    | 17                      | 26                                                 |  |
| OCT/NOV/DEC   | 0             | 0           | 1             | OCT/NOV/DEC           | 40                    | 21                      | 43                                                 |  |
| JAN/FEB/MAR   | 1             | 0           | 0             | JAN/FEB/MAR           | 40                    | 0                       | 0                                                  |  |
| APR/MAY/JUNE  | 1             | 0           | 0             | APR/MAY/JUNE          | 40                    | 0                       | 0                                                  |  |