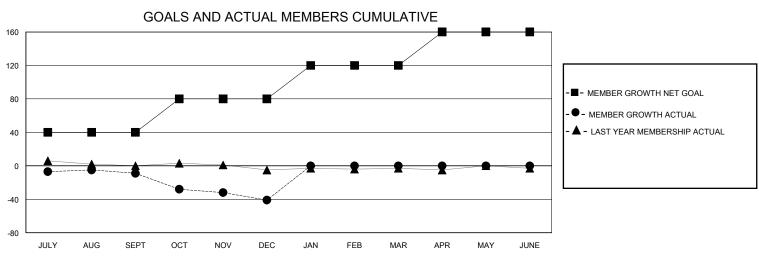

## District 2 E1

GMT: LOCATION TEXAS GMT CA

| Clubs         |               |             |               | Members               |                       |                         |                                                    |  |
|---------------|---------------|-------------|---------------|-----------------------|-----------------------|-------------------------|----------------------------------------------------|--|
|               | RESULTS FOR   | R 2023-2024 |               | RESULTS FOR 2023-2024 |                       |                         |                                                    |  |
| QUARTER       | NEW CLUB GOAL | NEW CLUBS   | DROPPED CLUBS | QUARTER MEMB          | ER GROWTH NET<br>GOAL | MEMBER GROWTH<br>ACTUAL | DROPPED<br>MEMBERS ACTUAL<br>(including transfers) |  |
| JULY/AUG/SEPT | 1             | 0           | 0             | JULY/AUG/SEPT         | 40                    | 17                      | 26                                                 |  |
| OCT/NOV/DEC   | 0             | 0           | 1             | OCT/NOV/DEC           | 40                    | 21                      | 43                                                 |  |
| JAN/FEB/MAR   | 1             | 0           | 0             | JAN/FEB/MAR           | 40                    | 0                       | 0                                                  |  |
| APR/MAY/JUNE  | 1             | 0           | 0             | APR/MAY/JUNE          | 40                    | 0                       | 0                                                  |  |